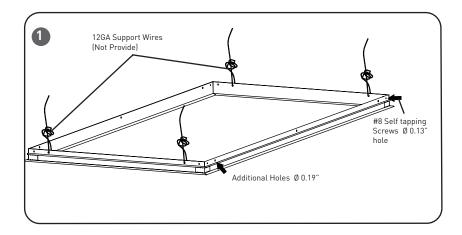

### STEP 2:

Form minimum 12GA support wire (not included) to tie the DGA, Drywall Grid Adaptor. If necessary, use support wires to tie the additional holes of the DGA to reinforce the strength. See Figure 1.

NOTE: Additional holes are Ø 0.19".

- DGA22-WHT includes 2 additional holes on each
- DGA14-WHT & DGA24-WHT includes 3 additional holes on each side.

### STEP 3:

Another option to secure the DGA is to use the #8 self tapping screw.

NOTE: #8 self tapping screw holes are Ø 0.13", 2 per