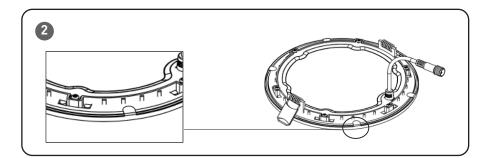

#### STEP 2:

Bend the metal tabs over the fixture lip to retain the round trim to the fixture. See **Figure 2.** 

© 2021 Cree Lighting, A company of IDEAL INDUSTRIES. All rights reserved. For informational purposes only. Content is subject to change. See www.creelighting.com/warranty for warranty and specifications. Cree® and the Cree logo are registered trademarks of Cree, Inc.