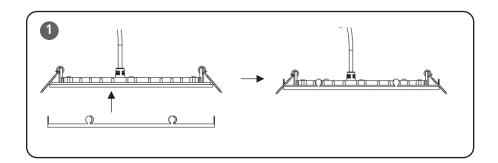

## CREE LIGHTING

### **SDR Series**

SLIM LED Downlight

**Round Trim** 

### **IMPORTANT SAFEGUARDS**

When using electrical equipment, basic safety precautions should always be followed including the following:

# READ AND FOLLOW ALL SAFETY INSTRUCTIONS

1. **DANGER**- Risk of shock- Disconnect power before installation. **DANGER** - Risque de choc - Couper l'alimentation avant l'installation.

# SAVE THESE INSTRUCTIONS FOR FUTURE REFERENCE

INSTALLATION INSTRUCTIONS INSTRUCTIONS D'INSTALLATION



### TO INSTALL:



### INSTALLATION

#### STEP 1:

Place the round trim on the fixture. See **Figure 1** 

#### STEP 2:

Bend the metal tabs over the fixture lip to retain the round trim to the fixture. See **Figure 2.** 



© 2021 Cree Lighting, A company of IDEAL INDUSTRIES. All rights reserved. For informational purposes only. Content is subject to change. See www.creelighting.com/warranty for warranty and specifications. Cree® and the Cree logo are registered trademarks of Cree, Inc.