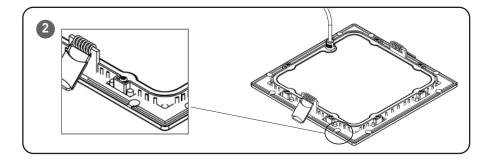

#### STEP 2:

Bend the metal tabs over the fixture lip to retain the square trim to the fixture. See **Figure 2.** 

© 2021 Cree Lighting, A company of IDEAL INDUSTRIES. All rights reserved. For informational purposes only. Content is subject to change. See www.creelighting.com/warranty for warranty and specifications. Cree® and the Cree logo are registered trademarks of Cree, Inc.