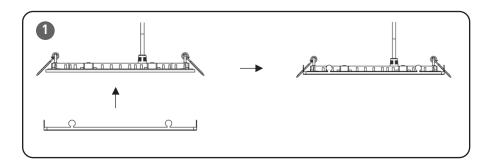

## **SDS Series**

SLIM LED Downlight

Square Trim

# **IMPORTANT SAFEGUARDS**

When using electrical equipment, basic safety precautions should always be followed including the following:

## READ AND FOLLOW ALL SAFETY INSTRUCTIONS

1. DANGER- Risk of shock- Disconnect power before installation. DANGER – Risque de choc – Couper l'alimentation avant l'installation.

## SAVE THESE INSTRUCTIONS FOR FUTURE REFERENCE





## **TO INSTALL:**





## INSTALLATION

#### STEP 1:

Place the square trim on the fixture. See **Figure 1.** 

#### STEP 2:

Bend the metal tabs over the fixture lip to retain the square trim to the fixture. See **Figure 2.** 

© 2021 Cree Lighting, A company of IDEAL INDUSTRIES. All rights reserved. For informational purposes only. Content is subject to change. See www.creelighting.com/warranty for warranty and specifications. Cree® and the Cree logo are registered trademarks of Cree, Inc.

# 

A COMPANY OF IDEAL INDUSTRIES, INC.