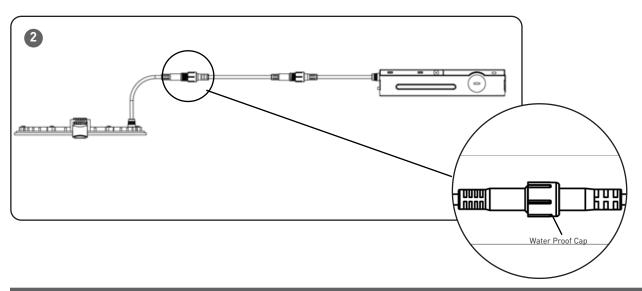

#### STEP 3:

Slide the water proof cap over the Extension Cable connections and thread the cap to ensure a tight fit. See Figure 2.

© 2021 Cree Lighting, A company of IDEAL INDUSTRIES. All rights reserved. For informational purposes only. Content is subject to change. See www.creelighting.com/warranty for warranty and specifications. Cree® and the Cree logo are registered trademarks of Cree, Inc.