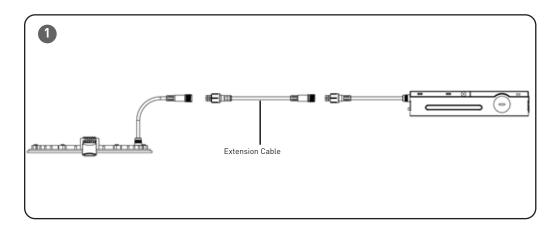

#### STEP 1:

Attach the male plug of Extension Cable to female plug of Fixture Cable. See Figure 1.

#### STEP 2:

Attach female plug of Extension Cable to male plug of Driver Box Cable. See Figure 1.