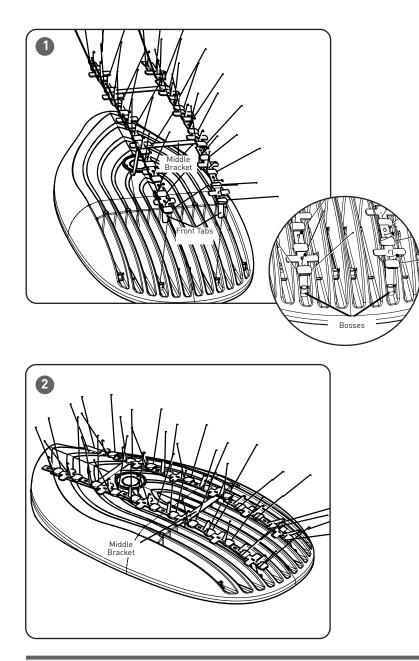

#### STEP 1:

Locate the (2) center bosses on top of the luminaire and insert front tabs of the bird spike kit behind the bosses. See **Figure 1. NOTE:** For XSP2 luminaires locate the (2) center bosses closest to the front edge of the luminaire. See **Figure 1.** 

#### STEP 2:

Press down on the middle bracket until it snaps into place. See **Figure 2.**