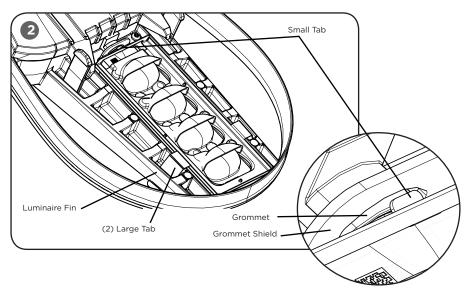

## STEP 2:

Insert at an angle, the small tab on the Back Light Shield Assembly in between the grommet and grommet shield. See **Figure 1 and 2.** 

#### STEP 3:

Press the (2) large tabs on the Back Light Shield Assembly inward and snap them down into the luminaire fins. See **Figure 2.** 