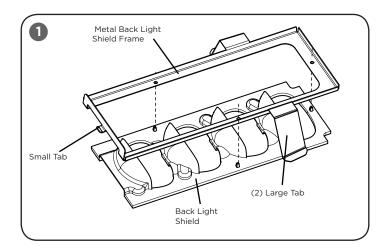

#### STEP 1:

Back Light Shield and the metal backlight shield frame are factory installed together but if the assembly comes loose in shipping reattach by inserting (3) studs on the backlight shield into the designated holes on the metal frame. Push together until it snaps into place. See **Figure 1.** 

## STEP 2:

Insert at an angle, the small tab on the Back Light Shield Assembly in between the grommet and grommet shield. See **Figure 1 and 2.** 