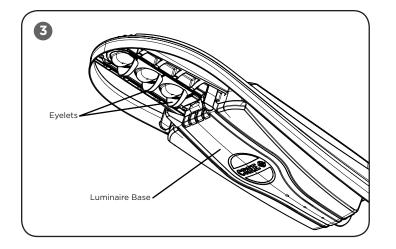

#### STEP 1:

Ensure that the orientation of the backlight has the eyelets pointing away from the luminaire base and carefully place on the surface of the LED Module. See **Figure 3**.