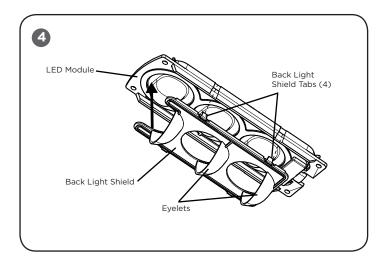

## STEP 2:

Snap the Back Light Shield tabs (4) into the LED Module. See **Figure 4.** 

**NOTE:** If LED Module doesn't allow for tabs to snap in, place supplied double sided tape onto the recessed rectangle located in the middle of the back side of the shield. Once tape is placed on the shield, firmly press shield down onto LED Module.