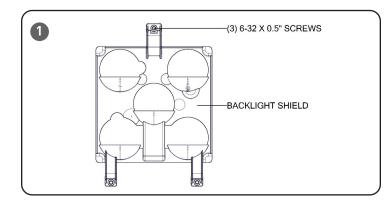

#### **XA-SP1BLS ACCESSORY KIT CONTENTS** (FIGURE 1)

1 (1) Back Light Shield

2 (3) 6-32" x 0.5" Screws

#### **XA-SP2BLS ACCESSORY KIT CONTENTS** (FIGURE 1)

(2) Back Light Shield 1

2. (6) 6-32" x 0.5" Screws