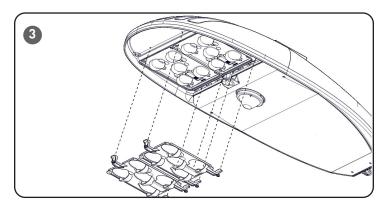

#### STEP 1:

Orientate the Back Light Shields so the shields are aiming towards the street side.

#### STEP 2:

Align the shields over the Optical Lens and secure the Back Light Shields Using the provided 6-32" x 0.5" screws as shown in Figure 3.

© 2021 Cree Lighting, A company of IDEAL INDUSTRIES. All rights reserved. For informational purposes only. Content is subject to change. See www.creelighting.com/warranty for warranty and specifications. Cree® and the Cree Lighting logo are registered trademarks of Cree, Inc. XSP1™ and XSP2™ are trademarks of Cree Lighting, A company of IDEAL INDUSTRIES. NEMA® is a registered trademark of the National Electrical Manufacturers Association.