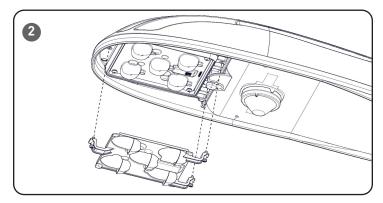

#### STEP 1:

Orientate the Back Light Shield so the shields are aiming towards the street side.

#### STEP 2:

Align the shields over the Optical Lens and secure the Back Light Shield Using the provided 6-32" x 0.5" Screws as shown in Figure 2.